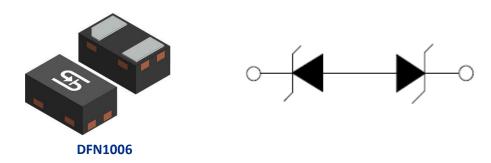

## **Bi-directional ESD Protection Diode**

TESDL24VB17P1Q1 is a unique design with proprietary clamping cells in a small package. The DFN1006 package size is 1.0 mm x 0.6 mm and the thickness is only 0.5 mm, which can meet the needs of new products for small packages. During transient conditions, the proprietary clamping cells prevent over-voltage on the control/data/power lines, protecting any downstream components.