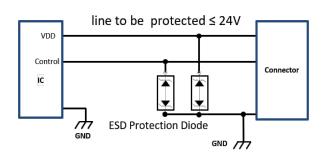

## **Bi-directional ESD Protection Diode**



TESDL24VB17P1Q1 is a unique design with proprietary clamping cells in a small package. The DFN1006 package size is 1.0 mm x 0.6 mm and the thickness is only 0.5 mm, which can meet the needs of new products for small packages. During transient conditions, the proprietary clamping cells prevent over-voltage on the control/data/power lines, protecting any downstream components.

## **Applications**

- Battery contacts
- Power management system
- Portable devices
- Digital cameras
- Digital frames
- Cellular handsets and accessories
- Notebooks, desktops and servers
- Microprocessor-based equipment

## **Application diagram**



## **Product Portfolio**

| Part Number     | V <sub>wm</sub> | CJ max | ESD<br>robustness<br>(IEC61000-4-2) | IPPM at tp =<br>8/20μs |
|-----------------|-----------------|--------|-------------------------------------|------------------------|
| TESDL24VB17P1Q1 | 24V             | 17pF   | 30KV                                | 3A                     |

For more information or other products, please visit TSC website https://www.taiwansemi.com/